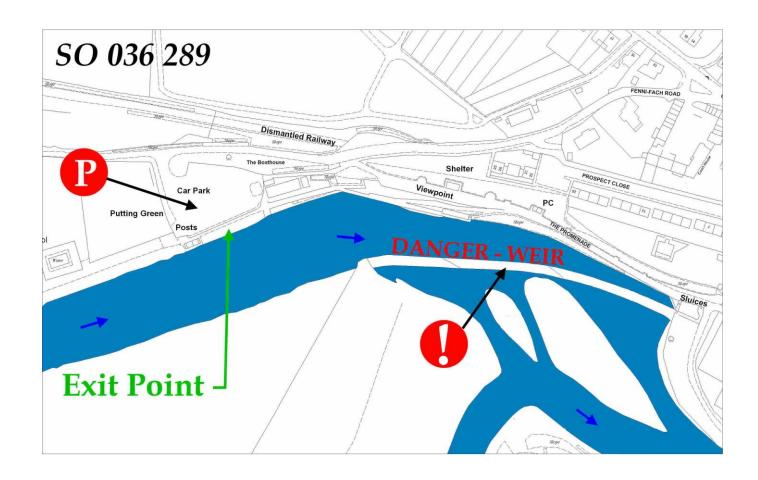

# **Brecon Promenade Exit**

### **Directions:**

From the easterly roundabout on the Brecon bypass (where the A470 meets the A40), take the road into the town centre. Follow this road through the one-way system until you come to the traffic lights before Llanfaes Bridge. Turn right here onto the road signposted to 'The Promenade'. After 600 yards turn left onto Fenni Fach Road, again signposted to 'The Promenade'. A short distance further is the car par and pick-up point on your left.

# Loading:

Exit the river on the left bank opposite the car park.

DO NOT ATTEMPT TO PADDLE OVER BRECON WEIR OR DESCEND VIA THE FISH PASSES. THIS IS ILLEGAL.