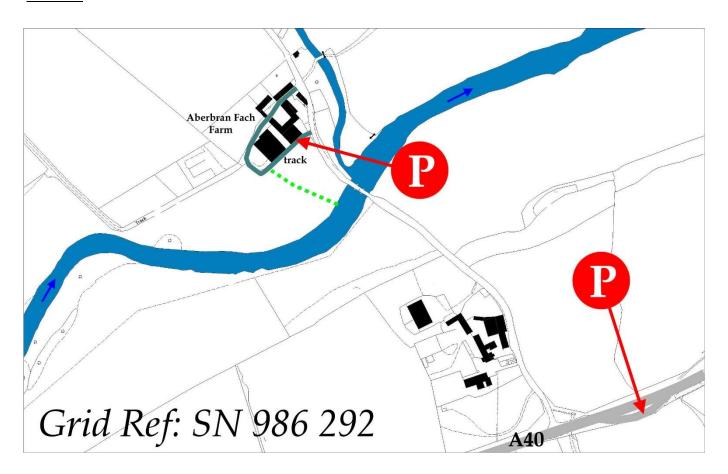

# Aberbran Access/Exit - CHANGES TO THIS ACCESS POINT IN 2011

### **Directions:**

From Brecon take the A40 west towards Llandovery. After approximately 4 miles take a right turn opposite a layby towards Aberbran. Drive over the Usk taking the next turning left through some double gates in front of the farm buildings.

# **Unloading and Parking:**

The parking area is signposted immediately on your right in between the buildings and track. **Do not unload anywhere on the road as it is surprisingly busy and traffic jams will occur.** Please use the layby on the A40 as alternative parking.

## Accessing the water:

Carry boats through the field to the water's edge just upstream of the bridge. **Do not drive through the field to the river.** 