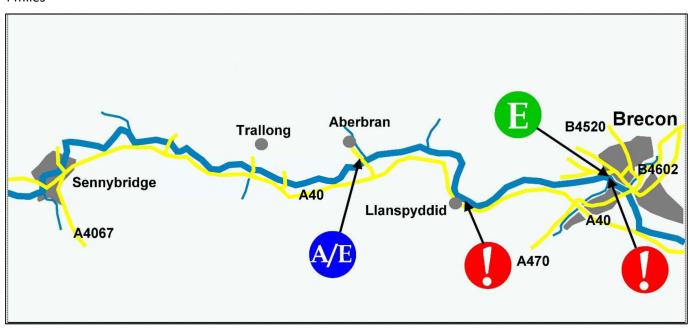

# Aberbran to Brecon July 2020 onwards.

A Access

Parking

Value Access/Exit

Unloading

WARNING
(See text for details)

Reach Length:

4 miles

# **Terms and Conditions:**

Dates for canoeing: 18th October to 2nd March inclusive.

In the event of high water outside this period, additional access is granted when the water height on the gauge at Brecon is above the red marker.

The general terms and conditions for upper Usk paddling described earlier always apply.

Fishing boards have been installed at Llanspyddid, between Aberbran and Brecon (left hand warning symbol below). Please see the main Usk page for a link to more details.

# Aberbran Access/Exit - CHANGES TO THIS ACCESS POINT IN 2011

# **Brecon Promenade Exit**